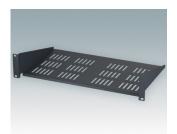

## 19" CANTILEVER SHELVES

### Universal design for mounting to any standard 19" rack or cabinet.

- Conforms to DIN 41494 and 60297-3
- Allow easy installation of equipment that does not have any built-in rack mounting facilities
- Made of CR4 mild steel and painted in a tough powder polyester paint finish
- · Slots in the bottom aid in-rack ventilation
- · Other sizes can be made to order.

M6119284 19"x2U Cantilever Rack Shelf Mild Steel CR4 Anthracite RAL 7016 3.47"x19.00"x15.75"

M6119285 19"x2U Cantilever Rack Shelf Mild Steel CR4 Light gray RAL 7035 3.47"x19.00"x15.75"