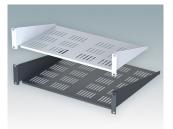

## 19" CANTILEVER SHELVES

### Universal design for mounting to any standard 19" rack or cabinet.

- Conforms to DIN 41494 and 60297-3
- Allow easy installation of equipment that does not have any built-in rack mounting facilities
- Made of CR4 mild steel and painted in a tough powder polyester paint finish
- · Slots in the bottom aid in-rack ventilation
- · Other sizes can be made to order.

M6119284 19"x2U Cantilever Rack Shelf Mild Steel CR4 Anthracite RAL 7016 3.47"x19.00"x15.75"

M6119285 19"x2U Cantilever Rack Shelf Mild Steel CR4 Light gray RAL 7035 3.47"x19.00"x15.75"