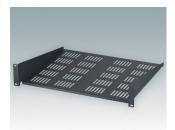

## 19" CANTILEVER SHELVES

### Universal design for mounting to any standard 19" rack or cabinet.

- Conforms to DIN 41494 and 60297-3
- Allow easy installation of equipment that does not have any built-in rack mounting facilities
- Made of CR4 mild steel and painted in a tough powder polyester paint finish
- · Slots in the bottom aid in-rack ventilation
- · Other sizes can be made to order.

M6119284 19"x2U Cantilever Rack Shelf Mild Steel CR4 Anthracite RAL 7016 3.47"x19.00"x15.75"

M6119285 19"x2U Cantilever Rack Shelf Mild Steel CR4 Light gray RAL 7035 3.47"x19.00"x15.75"