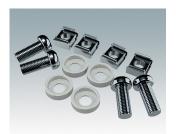

#### Accessory

M5900016 19" mounting kit Black RAL 9005

M6000035 19" mounting kit Light gray RAL 7035

Subject to technical modification without notice. © OKW Enclosures Ltd