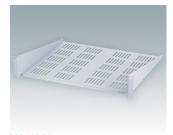

## 19" CANTILEVER SHELVES

### Universal design for mounting to any standard 19" rack or cabinet.

- Conforms to DIN 41494 and 60297-3
- Allow easy installation of equipment that does not have any built-in rack mounting facilities
- Made of CR4 mild steel and painted in a tough powder polyester paint finish
- · Slots in the bottom aid in-rack ventilation
- · Other sizes can be made to order.

#### **Select Versions**

M6119264 19"x2U Cantilever Shelf Mild Steel CR4 Anthracite RAL 7016 3.47"x19.00"x11.02"

M6119265 19"x2U Cantilever Rack Shelf Mild Steel CR4 Light gray RAL 7035 3.47"x19.00"x11.02"