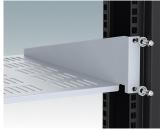

## 19" CANTILEVER SHELVES

### Universal design for mounting to any standard 19" rack or cabinet.

- Conforms to DIN 41494 and 60297-3
- Allow easy installation of equipment that does not have any built-in rack mounting facilities
- Made of CR4 mild steel and painted in a tough powder polyester paint finish
- · Slots in the bottom aid in-rack ventilation
- · Other sizes can be made to order.

#### **Select Versions**

M6119264 19"x2U Cantilever Shelf Mild Steel CR4 Anthracite RAL 7016 3.47"x19.00"x11.02"

M6119265 19"x2U Cantilever Rack Shelf Mild Steel CR4 Light gray RAL 7035 3.47"x19.00"x11.02"