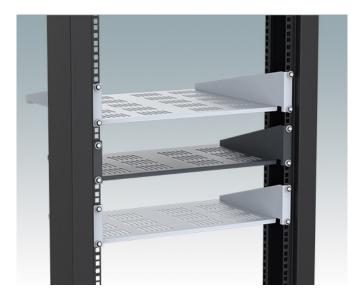

## 19" CANTILEVER SHELVES

### Universal design for mounting to any standard 19" rack or cabinet.

- Conforms to DIN 41494 and 60297-3
- Allow easy installation of equipment that does not have any built-in rack mounting facilities
- Made of CR4 mild steel and painted in a tough powder polyester paint finish
- · Slots in the bottom aid in-rack ventilation
- · Other sizes can be made to order.