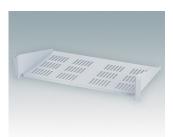

## 19" CANTILEVER SHELVES

### Universal design for mounting to any standard 19" rack or cabinet.

- Conforms to DIN 41494 and 60297-3
- Allow easy installation of equipment that does not have any built-in rack mounting facilities
- Made of CR4 mild steel and painted in a tough powder polyester paint finish
- · Slots in the bottom aid in-rack ventilation
- · Other sizes can be made to order.

#### **Select Versions**

M6119264 19"x2U Cantilever Shelf Mild Steel CR4 Anthracite RAL 7016 3.47"x19.00"x11.02"

M6119265 19"x2U Cantilever Rack Shelf Mild Steel CR4 Light gray RAL 7035 3.47"x19.00"x11.02"