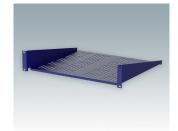

## 19" CANTILEVER SHELVES

### Universal design for mounting to any standard 19" rack or cabinet.

- Conforms to DIN 41494 and 60297-3
- Allow easy installation of equipment that does not have any built-in rack mounting facilities
- Made of CR4 mild steel and painted in a tough powder polyester paint finish
- · Slots in the bottom aid in-rack ventilation
- · Other sizes can be made to order.

#### **Select Versions**

M6119264 19"x2U Cantilever Shelf Mild Steel CR4 Anthracite RAL 7016 3.47"x19.00"x11.02"

M6119265 19"x2U Cantilever Rack Shelf Mild Steel CR4 Light gray RAL 7035 3.47"x19.00"x11.02"