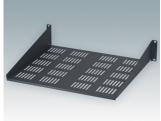

## 19" CANTILEVER SHELVES

### Universal design for mounting to any standard 19" rack or cabinet.

- Conforms to DIN 41494 and 60297-3
- Allow easy installation of equipment that does not have any built-in rack mounting facilities
- Made of CR4 mild steel and painted in a tough powder polyester paint finish
- · Slots in the bottom aid in-rack ventilation
- · Other sizes can be made to order.

#### Accessory

M5900016 19" mounting kit Black RAL 9005

M6000035 19" mounting kit Light gray RAL 7035

Subject to technical modification without notice. © OKW Enclosures Ltd