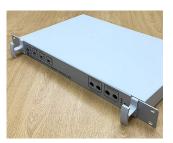

## **CUSTOM FRONT PANELS**

### Made to your exact specifications

We manufacture custom front panels in aluminum or steel, pre-punched and fully finished with all the apertures for mounting LEDs, displays, switches etc. The typical minimum order quantity for a custom front panel is 10 pieces depending upon the size of the panel.

#### **Select Versions**

M0000410 Custom Front Panel Aluminum

Subject to technical modification without notice. © OKW Enclosures Ltd