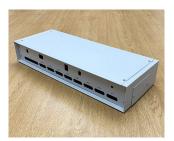

## **CUSTOM FRONT PANELS**

### Made to your exact specifications

We manufacture custom front panels in aluminum or steel, pre-punched and fully finished with all the apertures for mounting LEDs, displays, switches etc. The typical minimum order quantity for a custom front panel is 10 pieces depending upon the size of the panel.

#### **Select Versions**

M0000410 Custom Front Panel Aluminum

Subject to technical modification without notice. © OKW Enclosures Ltd