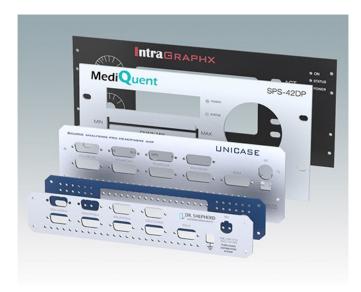

## **CUSTOM FRONT PANELS**

### Made to your exact specifications

We manufacture custom front panels in aluminum or steel, pre-punched and fully finished with all the apertures for mounting LEDs, displays, switches etc. The typical minimum order quantity for a custom front panel is 10 pieces depending upon the size of the panel.

#### Options available:

- · CNC punching of holes and cut-outs
- · Drilling and tapping
- · Fitting of inserts, studs and earth tags
- · Linishing of aluminum panels for a blemish free finish
- · Natural and color anodizing
- · Powder or wet painting in your required color
- Photo quality CMYK digital printing
- Engraving of control legends for heavy duty applications.