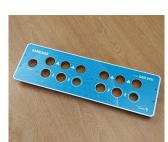

## **CUSTOM FRONT PANELS**

### Made to your exact specifications

We manufacture custom front panels in aluminum or steel, pre-punched and fully finished with all the apertures for mounting LEDs, displays, switches etc. The typical minimum order quantity for a custom front panel is 10 pieces depending upon the size of the panel.

#### Options available:

- · CNC punching of holes and cut-outs
- · Drilling and tapping
- · Fitting of inserts, studs and earth tags
- · Linishing of aluminum panels for a blemish free finish
- · Natural and color anodizing
- · Powder or wet painting in your required color
- Photo quality CMYK digital printing
- Engraving of control legends for heavy duty applications.

#### **Select Versions**

M0000410 Custom Front Panel Aluminum

Subject to technical modification without notice. © OKW Enclosures Ltd