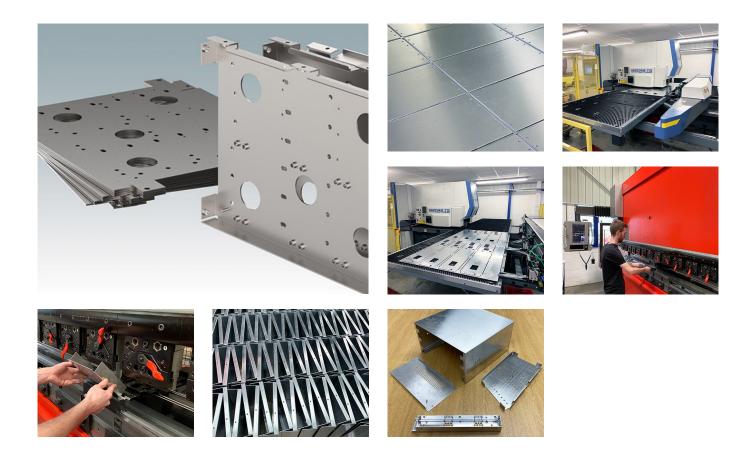

### Fabricated sheet metal panels and components

We produce all fabricated parts in-house using our state-of-the-art manufacturing facilities which include CNC punching and break press folding machines. Flat sheet aluminum and steel can be punched with any number of holes or series of slots to produce special front panels, covers, tops and base panels for our enclosures. Fully bespoke enclosures and sheet metal parts can also be fabricated to your design using these processes. We work to your drawings and specifications.

#### **Options available:**

- · CNC punching of holes, slots, half shears, dimples, burst holes, vent louvres
- · CNC folding of corners, tabs, flanges, dutch folds, joggles
- Fitting of inserts, PCB pillars, threaded studs, earth tags
- Linishing of aluminum panels for a blemish free finish.