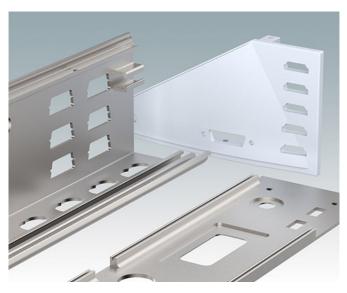

## CNC MILLING, DRILLING AND TAPPING MET Case

Our factory is equipped with state-of-the-art CNC milling machines which guarantee uniformity and a high quality finish on all drilling, milling, and tapping processes.

We can machine any of our case extrusion profiles and panels with holes and slots for mounting connectors, switches, displays, fan units etc. Tapping of metric and imperial threads can also be carried out.

Our machining tolerance is +/- 0.004" (0.1 mm) for cut-outs, recessed areas, holes etc. of lengths up to 1.181" (30 mm), and +/- 0.006" (0.15 mm) for lengths up to 4.724" (120 mm). The minimum corner radius is 0.039" (1 mm).