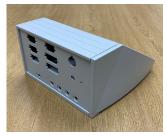

We can machine any of our case extrusion profiles and panels with holes and slots for mounting connectors, switches, displays, fan units etc. Tapping of metric and imperial threads can also be carried out.