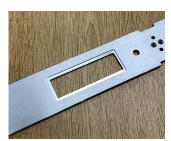

We can machine any of our case extrusion profiles and panels with holes and slots for mounting connectors, switches, displays, fan units etc. Tapping of metric and imperial threads can also be carried out.

Our machining tolerance is +/- 0.004" (0.1 mm) for cut-outs, recessed areas, holes etc. of lengths up to 1.181" (30 mm), and +/- 0.006" (0.15 mm) for lengths up to 4.724" (120 mm). The minimum corner radius is 0.039" (1 mm).