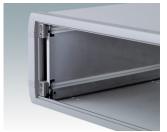

### Universal accessories for mounting PCBs in any enclosures

- M3 plastic PCB mounting pillars, 0.39" high
- Snap-in PCB guides for 0.63" (1.6 mm) thick PCBs.

#### **Select Versions**

M5600001 PCB mounting kit PA 6 Black RAL 9005

M5700202 PCB guide, 8.50" PA 6/6 (UL 94 V-2) White

M5700203 PCB guide, 4.00" PA 6/6 (UL 94 V-2) White

M6490010 PCB Guide, 4.00" PA 6/6 (UL 94 V-0) Natural finish 4.00"x0.30"x0.14"