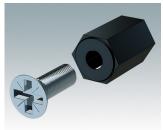

### Accessory

M5600010 PCB Fixing Screws, M3 Steel Zinc coated 0.24"

Subject to technical modification without notice. © OKW Enclosures Ltd