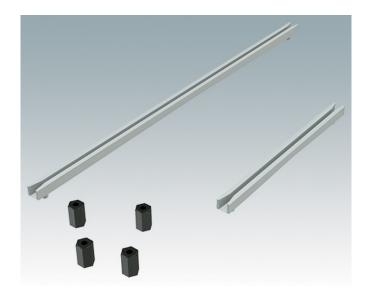

### Universal accessories for mounting PCBs in any enclosures

- M3 plastic PCB mounting pillars, 0.39" high
- Snap-in PCB guides for 0.63" (1.6 mm) thick PCBs.

#### **Select Versions**

M5600001 PCB mounting kit PA 6 Black RAL 9005

M5700202 PCB guide, 8.50" PA 6/6 (UL 94 V-2) White

M5700203 PCB guide, 4.00" PA 6/6 (UL 94 V-2) White

M6490010 PCB Guide, 4.00" PA 6/6 (UL 94 V-0) Natural finish 4.00"x0.30"x0.14"

M6490020 PCB Guide, 5.50" PA 6/6 (UL 94 V-0) Natural finish 5.50"x0.30"x0.14"