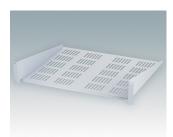

## 19" CANTILEVER SHELVES

### Universal design for mounting to any standard 19" rack or cabinet.

- Conforms to DIN 41494 and 60297-3
- Allow easy installation of equipment that does not have any built-in rack mounting facilities
- Made of CR4 mild steel and painted in a tough powder polyester paint finish
- · Slots in the bottom aid in-rack ventilation
- · Other sizes can be made to order.

#### **Select Versions**

M6119264 19"x2U Cantilever Shelf Mild Steel CR4 Anthracite RAL 7016 3.47"x19.00"x11.02"

M6119265 19"x2U Cantilever Rack Shelf Mild Steel CR4 Light gray RAL 7035 3.47"x19.00"x11.02"

M6119284 19"x2U Cantilever Rack Shelf Mild Steel CR4 Anthracite RAL 7016 3.47"x19.00"x15.75"

M6119285 19"x2U Cantilever Rack Shelf Mild Steel CR4 Light gray RAL 7035 3.47"x19.00"x15.75"