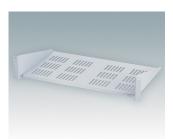

## 19" CANTILEVER SHELVES

### Universal design for mounting to any standard 19" rack or cabinet.

- Conforms to DIN 41494 and 60297-3
- Allow easy installation of equipment that does not have any built-in rack mounting facilities
- Made of CR4 mild steel and painted in a tough powder polyester paint finish
- · Slots in the bottom aid in-rack ventilation
- · Other sizes can be made to order.

#### **Select Versions**

M6119264 19"x2U Cantilever Shelf Mild Steel CR4 Anthracite RAL 7016 3.47"x19.00"x11.02"

M6119265 19"x2U Cantilever Rack Shelf Mild Steel CR4 Light gray RAL 7035 3.47"x19.00"x11.02"