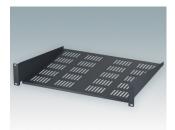

## 19" CANTILEVER SHELVES

### Universal design for mounting to any standard 19" rack or cabinet.

- Conforms to DIN 41494 and 60297-3
- Allow easy installation of equipment that does not have any built-in rack mounting facilities
- Made of CR4 mild steel and painted in a tough powder polyester paint finish
- · Slots in the bottom aid in-rack ventilation
- · Other sizes can be made to order.

M6119284 19"x2U Cantilever Rack Shelf Mild Steel CR4 Anthracite RAL 7016 3.47"x19.00"x15.75"

M6119285 19"x2U Cantilever Rack Shelf Mild Steel CR4 Light gray RAL 7035 3.47"x19.00"x15.75"