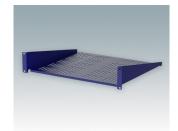

## 19" CANTILEVER SHELVES

### Universal design for mounting to any standard 19" rack or cabinet.

- Conforms to DIN 41494 and 60297-3
- Allow easy installation of equipment that does not have any built-in rack mounting facilities
- Made of CR4 mild steel and painted in a tough powder polyester paint finish
- · Slots in the bottom aid in-rack ventilation
- · Other sizes can be made to order.

#### **Select Versions**

M6119264 19"x2U Cantilever Shelf Mild Steel CR4 Anthracite RAL 7016 3.47"x19.00"x11.02"

M6119265 19"x2U Cantilever Rack Shelf Mild Steel CR4 Light gray RAL 7035 3.47"x19.00"x11.02"