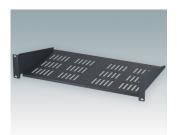

## 19" CANTILEVER SHELVES

### Universal design for mounting to any standard 19" rack or cabinet.

- Conforms to DIN 41494 and 60297-3
- Allow easy installation of equipment that does not have any built-in rack mounting facilities
- Made of CR4 mild steel and painted in a tough powder polyester paint finish
- · Slots in the bottom aid in-rack ventilation
- · Other sizes can be made to order.

M6119284 19"x2U Cantilever Rack Shelf Mild Steel CR4 Anthracite RAL 7016 3.47"x19.00"x15.75"

M6119285 19"x2U Cantilever Rack Shelf Mild Steel CR4 Light gray RAL 7035 3.47"x19.00"x15.75"