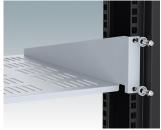

#### **Select Versions**

M6119264 19"x2U Cantilever Shelf Mild Steel CR4 Anthracite RAL 7016 3.47"x19.00"x11.02"

M6119265 19"x2U Cantilever Rack Shelf Mild Steel CR4 Light gray RAL 7035 3.47"x19.00"x11.02"

M6119284 19"x2U Cantilever Rack Shelf Mild Steel CR4 Anthracite RAL 7016 3.47"x19.00"x15.75"

M6119285 19"x2U Cantilever Rack Shelf Mild Steel CR4 Light gray RAL 7035 3.47"x19.00"x15.75"