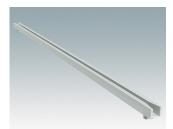

### Universal accessories for mounting PCBs in any enclosures

- M3 plastic PCB mounting pillars, 0.39" high
- Snap-in PCB guides for 0.63" (1.6 mm) thick PCBs.

#### **Select Versions**

M5600001 PCB mounting kit PA 6 Black RAL 9005

M5700202 PCB guide, 8.50" PA 6/6 (UL 94 V-2) White

M5700203 PCB guide, 4.00" PA 6/6 (UL 94 V-2) White

M6490010 PCB Guide, 4.00" PA 6/6 (UL 94 V-0) Natural finish 4.00"x0.30"x0.14"

M6490020 PCB Guide, 5.50" PA 6/6 (UL 94 V-0) Natural finish 5.50"x0.30"x0.14"