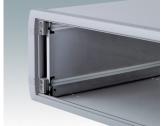

### Universal accessories for mounting PCBs in any enclosures

- M3 plastic PCB mounting pillars, 0.39" high
- Snap-in PCB guides for 0.63" (1.6 mm) thick PCBs.

#### **Select Versions**

M5600001 PCB mounting kit PA 6 Black RAL 9005

M5700202 PCB guide, 8.50" PA 6/6 (UL 94 V-2) White

M5700203 PCB guide, 4.00" PA 6/6 (UL 94 V-2) White

M6490010 PCB Guide, 4.00" PA 6/6 (UL 94 V-0) Natural finish 4.00"x0.30"x0.14"