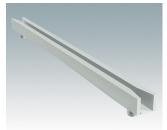

### Universal accessories for mounting PCBs in any enclosures

- M3 plastic PCB mounting pillars, 0.39" high
- Snap-in PCB guides for 0.63" (1.6 mm) thick PCBs.

#### **Select Versions**

M5600001 PCB mounting kit PA 6 Black RAL 9005

M5700202 PCB guide, 8.50" PA 6/6 (UL 94 V-2) White

M5700203 PCB guide, 4.00" PA 6/6 (UL 94 V-2) White

M6490010 PCB Guide, 4.00" PA 6/6 (UL 94 V-0) Natural finish 4.00"x0.30"x0.14"

M6490020 PCB Guide, 5.50" PA 6/6 (UL 94 V-0) Natural finish 5.50"x0.30"x0.14"