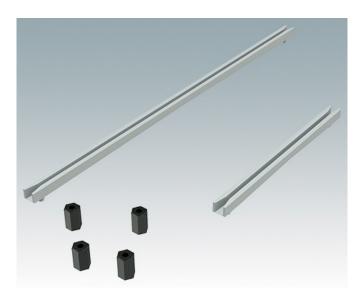

### Universal accessories for mounting PCBs in any enclosures

- M3 plastic PCB mounting pillars, 0.39" high
- Snap-in PCB guides for 0.63" (1.6 mm) thick PCBs.

#### **Select Versions**

M5600001 PCB mounting kit PA 6 Black RAL 9005

M5700202 PCB guide, 8.50" PA 6/6 (UL 94 V-2) White

M5700203 PCB guide, 4.00" PA 6/6 (UL 94 V-2) White

M6490010 PCB Guide, 4.00" PA 6/6 (UL 94 V-0) Natural finish 4.00"x0.30"x0.14"

M6490020 PCB Guide, 5.50" PA 6/6 (UL 94 V-0) Natural finish 5.50"x0.30"x0.14"