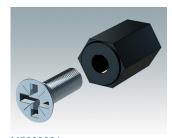

### Accessory

M5600010 PCB Fixing Screws, M3 Steel Zinc coated 0.24"

Subject to technical modification without notice. © OKW Enclosures Ltd